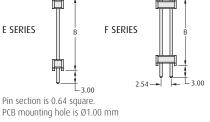

## TERMINATION STYLES

Pin section is 0.64 square. PCB mounting hole is Ø1.00 mm

Max. B dimension is 6.00mm

Pin section is 0.64 square. For PCB pad layout see page 131. S style only. B dimension is "0"

2.54mm Pitch vertical double row pin header with 5 pins per row and A dimension is 6.5 and B dimension is 3.0 in tin finish.