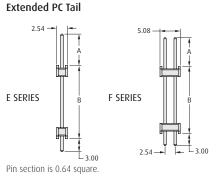

## TERMINATION STYLES

Pin section is 0.64 square. PCB mounting hole is Ø1.00 mm

Max. B dimension is 6.00mm

Pin section is 0.64 square. For PCB pad layout see page 131. S style only. B dimension is "0"

2.54mm Pitch vertical double row pin header with 5 pins per row and A dimension is 6.5 and B dimension is 3.0 in tin finish.