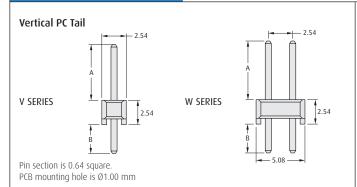

## TERMINATION STYLES

Pin section is 0.64 square. PCB mounting hole is Ø1.00 mm

Max. B dimension is 6.00mm

Pin section is 0.64 square. For PCB pad layout see page 131. S style only. B dimension is "0"

2.54mm Pitch vertical double row pin header with 5 pins per row and A dimension is 6.5 and B dimension is 3.0 in tin finish.