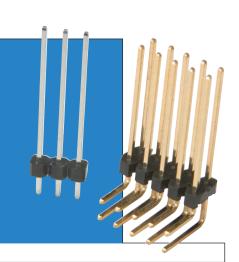

## **Pin Header Variants**

- ▶ Harwin offers the ultimate flexibility 'Standard Variant Pin Headers'. Use the order code below to create application-specific connectors.
- **▶** Contact technical@harwin.com for further information.
- ▶ Suitable for use with female connectors on pages 120 to 126.