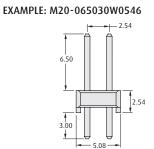

## TERMINATION STYLES

Pin section is 0.64 square. PCB mounting hole is Ø1.00 mm

Max. B dimension is 6.00mm

Pin section is 0.64 square. For PCB pad layout see page 131. S style only. B dimension is "0"

2.54mm Pitch vertical double row pin header with 5 pins per row and A dimension is 6.5 and B dimension is 3.0 in tin finish.