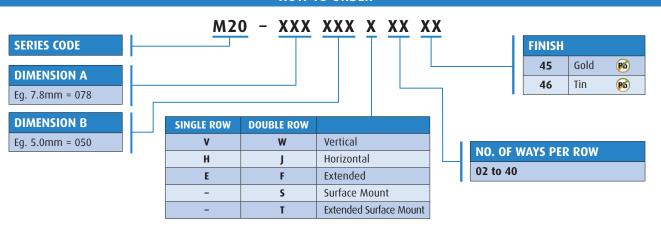

## **M20 Connectors**

## **Pin Header Variants**

- ▶ Harwin offers the ultimate flexibility 'Standard Variant Pin Headers'. Use the order code below to create application-specific connectors.
- **▶** Contact technical@harwin.com for further information.
- ▶ Suitable for use with female connectors on pages 120 to 126.



## TERMINATION STYLES





Pin section is 0.64 square. PCB mounting hole is Ø1.00 mm

Max. B dimension is 6.00mm







Pin section is 0.64 square. For PCB pad layout see page 131. S style only. B dimension is "0"



2.54mm Pitch vertical double row pin header with 5 pins per row and A dimension is 6.5 and B dimension is 3.0 in tin finish.

## **HOW TO ORDER**



All dimensions in mm.

www.harwin.com