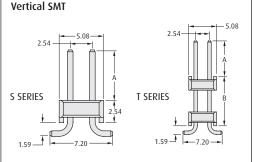

## TERMINATION STYLES

Pin section is 0.64 square. PCB mounting hole is Ø1.00 mm

Max. B dimension is 6.00mm

Pin section is 0.64 square. For PCB pad layout see page 131. S style only. B dimension is "0"

2.54mm Pitch vertical double row pin header with 5 pins per row and A dimension is 6.5 and B dimension is 3.0 in tin finish.