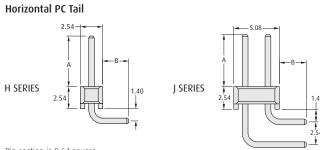

## TERMINATION STYLES

Pin section is 0.64 square. PCB mounting hole is Ø1.00 mm

Max. B dimension is 6.00mm

Pin section is 0.64 square. For PCB pad layout see page 131. S style only. B dimension is "0"

2.54mm Pitch vertical double row pin header with 5 pins per row and A dimension is 6.5 and B dimension is 3.0 in tin finish.